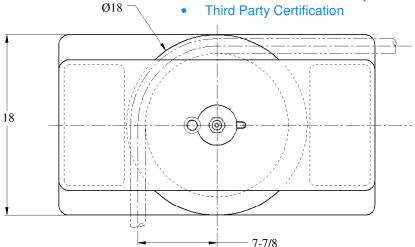

## **OPTIONAL FEATURES**

- Customized Design to Suit Your Application
- **Multiple Sheaves**
- Stainless Steel or Nylon Sheaves
- Sealed Tapered Roller Bearings in Sheave
- **Bolt Down Mounting Base**
- Load Monitoring System
- Three Coat Marine Paint System
- **Third Party Certification**

WEIGHT: 450 LBS