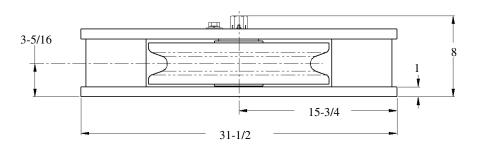

## STANDARD FEATURES



- Designed for Breaking Strength of 1-1/2" (38 mm) EIPS Wire Rope, 228,000LBS, with 90° Wrap on the Sheave
- Cast Steel Sheave with Hardened Rope Groove for Longer Life
- Grease Lubricated Bronze Bearings in Sheave
- Weld Down Mounting Base
- **Epoxy Primer Coating**

## **OPTIONAL FEATURES**

- Customized Design to Suit Your Application
- **Multiple Sheaves**
- Stainless Steel or Nylon Sheaves
- Sealed Tapered Roller Bearings in Sheave
- **Bolt Down Mounting Base**
- Load Monitoring System
- Three Coat Marine Paint System
- **Third Party Certification**





WEIGHT: 450 LBS

## Smith Berger Marine, Inc. - Mooring & Towing Solutions

7915 10<sup>th</sup> Ave. S., Seattle, WA 98108 USA Tel. 206.764.4650 - Toll Free 888.726.1688 - Fax 206.764.4653 E-mail: sales@smithberger.com - Web: www.smithberger.com

<sup>\*</sup> DIMENSIONS SUBJECT TO CHANGE WITHOUT NOTICE\*